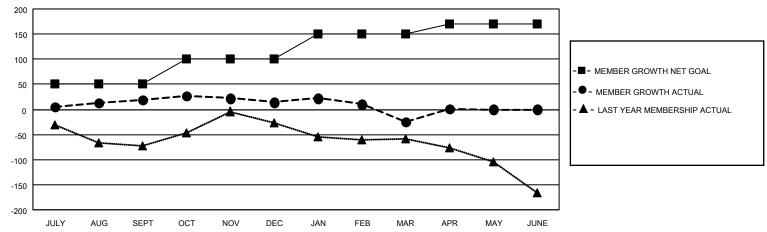

## District 20 K1

| Clubs         |               |             |               | Members               |                       |                         |                                                    |  |
|---------------|---------------|-------------|---------------|-----------------------|-----------------------|-------------------------|----------------------------------------------------|--|
|               | RESULTS FOR   | R 2020-2021 |               | RESULTS FOR 2020-2021 |                       |                         |                                                    |  |
| QUARTER       | NEW CLUB GOAL | NEW CLUBS   | DROPPED CLUBS | QUARTER MEMB          | ER GROWTH NET<br>GOAL | MEMBER GROWTH<br>ACTUAL | DROPPED<br>MEMBERS ACTUAL<br>(including transfers) |  |
| JULY/AUG/SEPT | 0             | 0           | 0             | JULY/AUG/SEPT         | 50                    | 42                      | 15                                                 |  |
| OCT/NOV/DEC   | 1             | 1           | 0             | OCT/NOV/DEC           | 50                    | 75                      | 80                                                 |  |
| JAN/FEB/MAR   | 0             | 0           | 2             | JAN/FEB/MAR           | 50                    | 50                      | 76                                                 |  |
| APR/MAY/JUNE  | 1             | 0           | 0             | APR/MAY/JUNE          | 20                    | 58                      | 31                                                 |  |

### GOALS AND ACTUAL MEMBERS CUMULATIVE

| DROPPED CLUBS: 2 |     | 42 CLUBS OF 77 ADDED 1 OR MORE<br>NEW MEMBERS | GENDER DISTRIBUTION             |                |     |
|------------------|-----|-----------------------------------------------|---------------------------------|----------------|-----|
|                  |     |                                               | MALE                            | 712 (36.49%)   |     |
|                  |     |                                               | FEMALE                          | 1,239 (63.51%) |     |
| DROPPED MEMBERS  |     |                                               |                                 | , , ,          |     |
| DECEASED         | 19  | CLICK HERE FOR CUMULATIVE                     | TOTAL FAMILY UNIT MEMBERS       |                | 214 |
| CLUB CANCELLED   | 44  | MEMBERSHIP DATA                               |                                 |                | 440 |
| OTHER            | 139 |                                               | FAMILY MEMBERS PAYING HALF DUES |                | 113 |
| TOTAL            | 202 |                                               |                                 |                |     |