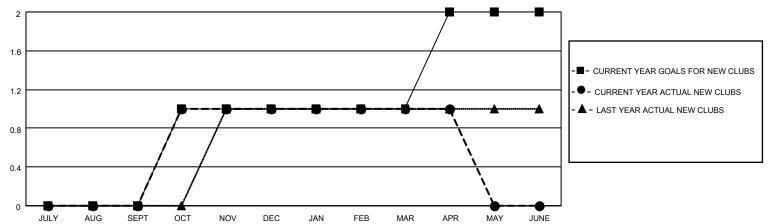

## District 20 K1

| Clubs         |               |             |               | Members               |                       |                         |                                                    |  |
|---------------|---------------|-------------|---------------|-----------------------|-----------------------|-------------------------|----------------------------------------------------|--|
|               | RESULTS FOR   | R 2020-2021 |               | RESULTS FOR 2020-2021 |                       |                         |                                                    |  |
| QUARTER       | NEW CLUB GOAL | NEW CLUBS   | DROPPED CLUBS | QUARTER MEMB          | ER GROWTH NET<br>GOAL | MEMBER GROWTH<br>ACTUAL | DROPPED<br>MEMBERS ACTUAL<br>(including transfers) |  |
| JULY/AUG/SEPT | 0             | 0           | 0             | JULY/AUG/SEPT         | 50                    | 42                      | 15                                                 |  |
| OCT/NOV/DEC   | 1             | 1           | 0             | OCT/NOV/DEC           | 50                    | 75                      | 80                                                 |  |
| JAN/FEB/MAR   | 0             | 0           | 2             | JAN/FEB/MAR           | 50                    | 50                      | 76                                                 |  |
| APR/MAY/JUNE  | 1             | 0           | 0             | APR/MAY/JUNE          | 20                    | 58                      | 31                                                 |  |

### GOALS AND ACTUAL NEW CLUBS CUMULATIVE